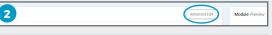

## SENDING YOUR AD TO PRINT

When complete, select the Info button to rename your Agent's Choice with the number provided.

Select the Booking No. button and if you receive a Passed status you can send your ad.