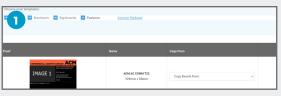

#### 1. CHOOSING YOUR MODULE SIZE

Select the property for the Agent's Choice and select the Feature Tab. Click on the New Feature and a list of the available sizes will be displayed.

#### 2. ADVANCED EDIT

Within the Advanced edit screen you can make further changes to your property.