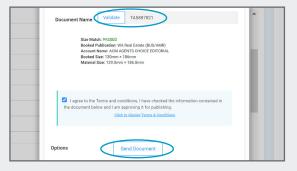

## SENDING YOUR AD TO PRINT

When complete, select the Info button to rename your Agent's Choice with the number provided.

Select the Booking No. button and if you receive a Passed status you can send your ad.

Please note: The file will now appear in your archive. If you will require this document in the future, please select Copy prior to sending it.